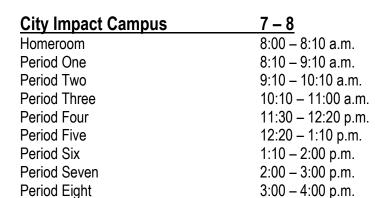

## **City Impact Campus** 9 - 128:00 – 8:10 a.m. Homeroom Period One 8:10 - 9:10 a.m. Period Two 9:10 - 10:10 a.m. Period Three 10:10 - 11:00 p.m. 11:00 – 11:50 p.m. Period Four Period Five 12:20 – 1:10 p.m. 1:10 – 2:00 p.m. Period Six 2:00 - 3:00 p.m. Period Seven 3:00 – 4:00 p.m. Period Eight