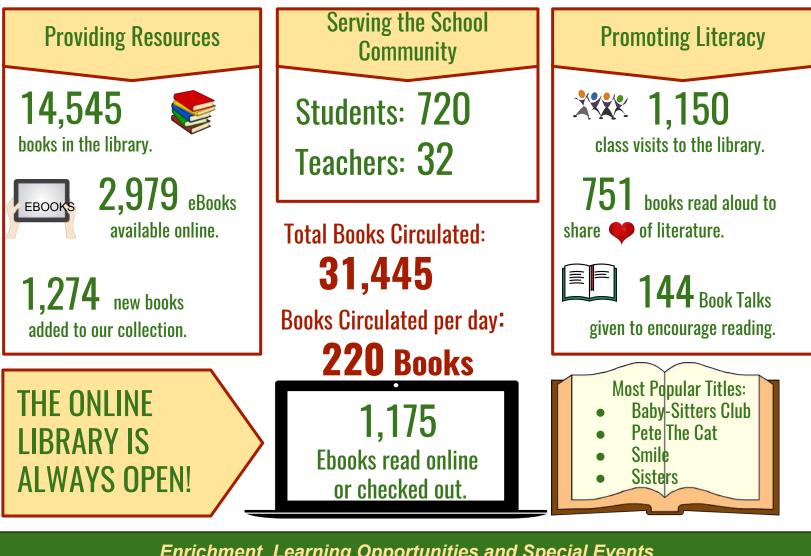

## 2016-2017 GARDEN SCHOOL LIBRARY IMPACT REPORT

School Libraries EMPOWER Students



Enrichment Learning Opportunities and Special Events

??

0<sup>0</sup>0

Library Makerspace: Encouraging a Growth Mindset

**10,026** student visits to imagine, design, plan, and create.

 $\sim$ 

- **Book Fairs (2)**
- World Read Aloud Day
- **Guest Readers**
- **Library Committee**
- **Poem in Your Pocket**
- **Love Your Library**

The school library is an active learning hub where students engage in research and collaboration, pursue individual reading and creative interests, and develop into lifelong learners.

C O D E