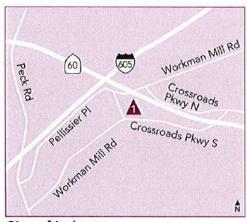

#### **Crossroads Medical Offices**

12801 Crossroads Parkway S. City of Industry, CA 91746

562-463-4357

Hours: Mon-Fri, 8:30 a.m.-5 p.m.

Holidays closed: Memorial Day; Independence Day; Labor Day; Thanksgiving Day; Christmas Day; New Year's Day