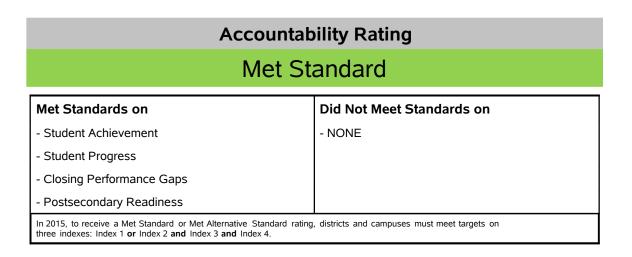

## TEXAS EDUCATION AGENCY 2015 Accountability Summary MAY ISD (025905)

**Performance Index Summary** 

Points

Earned

258

203

456

6.9