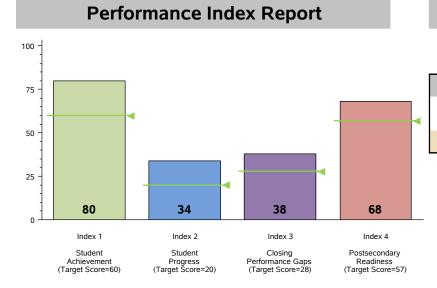

68

Index

Score

80

34

38

For further information about this report, please see the Performance Reporting Division website at http://ritter.tea.state.tx.us/perfreport/account/2015/index.html

Index

1 - Student Achievement

3 - Closing Performance Gaps

4 - Postsecondary Readiness

Graduation Rate Score

Graduation Plan Score

Postsecondary Component Score

2 - Student Progress

STAAR Score