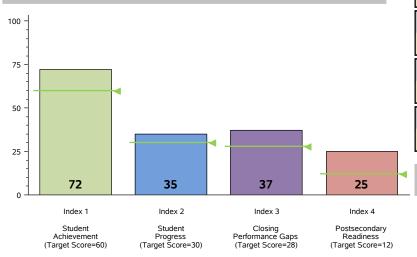

## **Performance Index Summary**

| Index                         | Points<br>Earned | Maximum<br>Points | Index<br>Score |
|-------------------------------|------------------|-------------------|----------------|
| 1 - Student Achievement       | 79               | 110               | 72             |
| 2 - Student Progress          | 139              | 400               | 35             |
| 3 - Closing Performance Gaps  | 222              | 600               | 37             |
| 4 - Postsecondary Readiness   |                  |                   |                |
| STAAR Score                   | 25.0             |                   |                |
| Graduation Rate Score         | N/A              |                   |                |
| Graduation Plan Score         | N/A              |                   |                |
| Postsecondary Component Score | N/A              |                   | 25             |