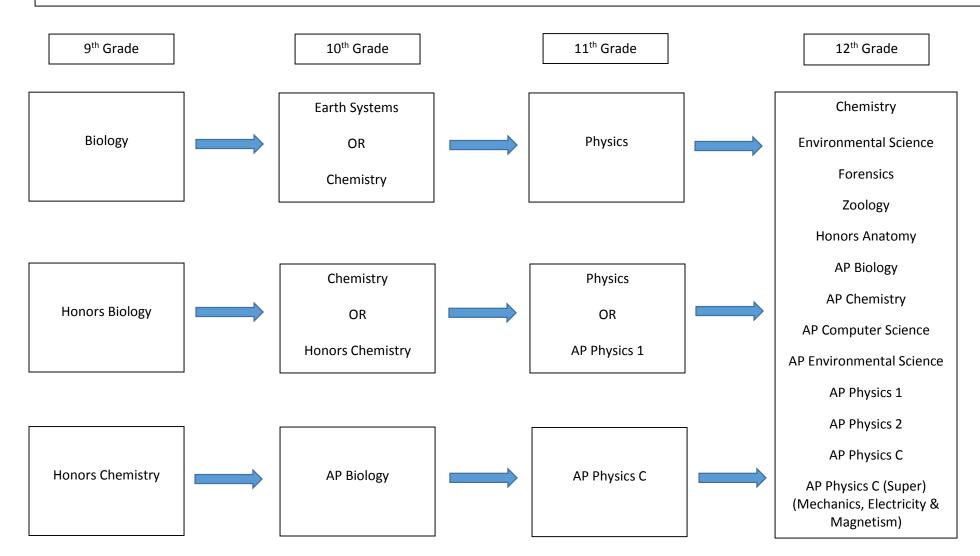

## Lassiter High School Science Flow Chart 2016 – 2017

\*\*\* 4 years of science are required for graduation including 1 Biology credit, 1 Physics credit, and 2 additional science electives.

\*\*\*We strongly advise that students remain in the recommended science courses throughout the entire school year.

| Courses                         | Credit Fulfillment                     | Recommended Average Grades                                                                                                                                                                   |
|---------------------------------|----------------------------------------|----------------------------------------------------------------------------------------------------------------------------------------------------------------------------------------------|
| Biology                         | 1 Biology Credit                       |                                                                                                                                                                                              |
| Honors Biology                  | 1 Biology Credit                       |                                                                                                                                                                                              |
| AP Biology                      | 1 Biology Credit OR 1 Science Elective | 85 or better in Honors Chemistry AND Accelerated Math II<br>85 or better in Honors Chemistry AND 90 or better in Math<br>90 or better in on-level Chemistry AND 90 or better in Math         |
| Chemistry                       | 1 Science Elective                     | 80 or better in on-level Biology AND 80 or better in on-level Math<br>80 or better in on-level Biology AND 75 or better in Acc/Honors Math                                                   |
| Honors Chemistry                | 1 Science Elective                     | 80 or better in Honors Biology AND 80 or better in on-level Math<br>90 or better in on-level Biology AND 80 or better in Acc/Honors Math                                                     |
| Earth Systems                   | 1 Science Elective                     | Lower than 80 in Biology                                                                                                                                                                     |
| AP Chemistry                    | 1 Science Elective                     | 85 or better in Honors Chemistry AND Accelerated Math II<br>85 or better in Honors Chemistry AND 90 or better in Math<br>90 or better in on-level Chemistry AND 90 or better in Math         |
| AP Environmental Science (APES) | 1 Science Elective                     | 90 or better in on-level Biology AND on-level Chemistry<br>80 or better in Honors Biology AND 85 or better in Honors Chemistry<br>80 or better in AP Biology OR 80 or better in AP Chemistry |

| Courses                                                      | Credit Fulfillment                     | Pre-requisite and Recommended Average Grades                                                                                                                                                    |
|--------------------------------------------------------------|----------------------------------------|-------------------------------------------------------------------------------------------------------------------------------------------------------------------------------------------------|
| Physics                                                      | 1 Physics Credit                       |                                                                                                                                                                                                 |
| AP Physics 1                                                 | 1 Physics Credit OR 1 Science Elective | 80 or better in Honors Chemistry AND 80 or better in Acc. Math<br>80 or better in Honors Chemistry AND 90 or better in Math<br>90 or better in on-level Chemistry AND 80 or better in Acc. Math |
| AP Physics 2                                                 | 1 Science Elective                     | 90 or better in on-level Physics AND 80 or better in Adv. Algebra<br>80 or better in AP Physics 1 AND 80 or better in Pre-calculus                                                              |
| AP Physics C Mechanics                                       | 1 Physics Credit OR 1 Science Elective | *** Must be concurrently enrolled in AP Calculus                                                                                                                                                |
| AP Physics C (Super)<br>(Mechanics, Electricity & Magnetism) | 1 Science Elective                     | *** Must be concurrently enrolled in AP Calculus                                                                                                                                                |
| AP Computer Science                                          | 1 Science Elective                     | *** Must be concurrently enrolled in Advanced Algebra or higher<br>80 or better in Analytic Geometry                                                                                            |
| Honors Anatomy                                               | 1 Science Elective                     | 80 or better in Chemistry AND 80 or better in Biology                                                                                                                                           |
| Forensics                                                    | 1 Science Elective                     | *** Must have completed Biology AND Chemistry (senior course)                                                                                                                                   |
| Environmental Science                                        | 1 Science Elective                     | ***Must have completed Biology (senior course)                                                                                                                                                  |
| Zoology                                                      | 1 Science Elective                     | ***Must have completed Biology (senior course)                                                                                                                                                  |