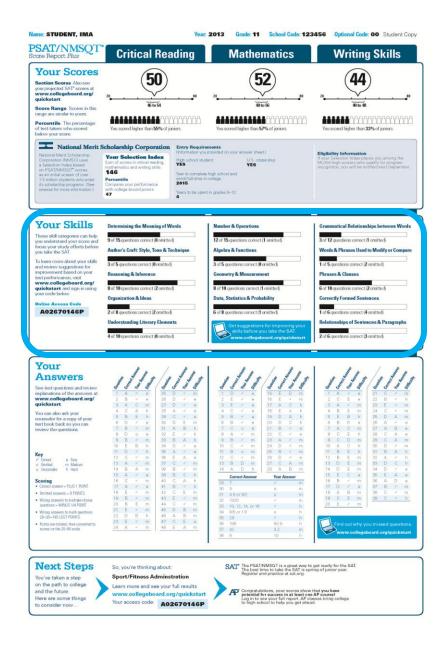

#### **Critical Reading** 20 80 46 to 54 You scored higher than 55% of juniors. questions - MINUS 1/4 POINT 33 10, 12, 14, or 16 34 8,5 or 1.6 21 E × m 22 D B h 23 E × m 45 D B m 46 A B m 47 C E e Wrong answers to math questions 29–38 – NG LOST POINTS 95 29 56 108 97 42 Points are totaled, then con scores on the 20-80 scale llegeboard.org/guicks SAT The PSAT/NMSQT is a great way to get ready for the SAT. The best time to take the SAT is spring of junior year. Register and practice at sat.org. Next Steps So, you're thinking about Sport/Fitness Adminstration You've taken a step on the path to college Learn more and see your full results Congratulations, your scores show that you have potential for success in at least one AP coursel Log in to see your full report. AP classes bring college to high school to help you get ahead. and the future. www.collegeboard.org/quickstart Here are some things Your access code: A02670146P to consider now

Year: 2013 Grade: 11 School Code: 123456 Optional Code: 00 Student Copy

Mathematics

52

48 to 56

ou scored higher than 57% of juniors

Writing Skills

44

40 to 48

ou scored higher than 33% of juniors.

Name: STUDENT, IMA

**PSAT/NMSOT** 

Section Scores Also see your projected SAT\* scores at www.collegeboard.org/ quickstart

Score Range Scores in this range are similar to yours.

Percentile The percentage

of test-takers who scored

Score Report Flus
Your Scores

**Critical Reading** 

50

46 to 54

You scored higher than 55% of juniors

### Percentile

If you are a junior, your scores are compared to those of other juniors.

If you are a sophomore or younger student, your scores are compared to those of sophomores.

## Your Skills

Name: STUDENT, IMA

PSAT/NMSO

on the path to college

Here are some things

and the future.

to consider now

Learn more and see your full results