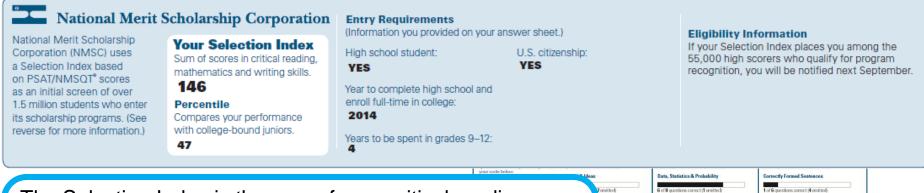

## National Merit Scholarship Corporation Information

## National Merit Scholarship Corporation Information (cont.)

The Selection Index is the sum of your critical reading, mathematics and writing skills scores.

If it has an asterisk, you do not meet all of the eligibility requirements for the competition.

## National Merit Scholarship Corporation Information (cont.)

The Entry Requirements section displays information you provided on your answer sheet.

bott (Romitted