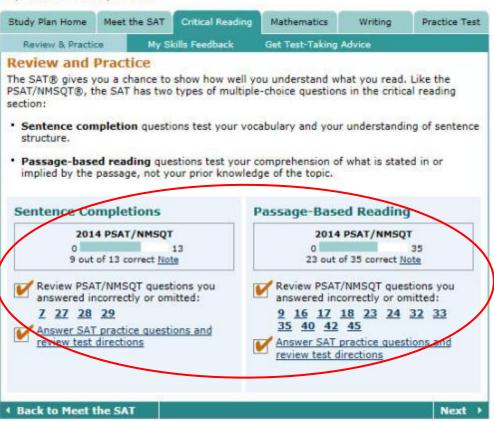

#### **Critical Reading** 20 80 46 to 54 You scored higher than 55% of juniors. questions - MINUS 1/4 POINT 33 10, 12, 14, or 16 34 8,5 or 1.6 21 E × m 22 D B h 23 E × m 45 D B m 46 A B m 47 C E e Wrong answers to math questions 29–38 – NG LOST POINTS 95 29 56 108 97 42 Points are totaled, then con scores on the 20-80 scale llegeboard.org/guicks SAT The PSAT/NMSQT is a great way to get ready for the SAT. The best time to take the SAT is spring of junior year. Register and practice at sat.org. Next Steps So, you're thinking about Sport/Fitness Adminstration You've taken a step on the path to college Learn more and see your full results Congratulations, your scores show that you have potential for success in at least one AP coursel Log in to see your full report. AP classes bring college to high school to help you get ahead. and the future. www.collegeboard.org/quickstart Here are some things Your access code: A02670146P to consider now