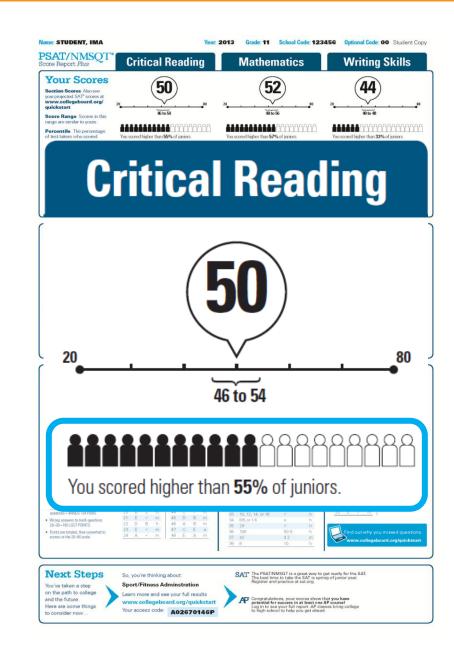

#### **Critical Reading** 20 80 46 to 54 You scored higher than 55% of juniors. questions - MINUS 1/4 POINT 33 10, 12, 14, or 16 34 8,5 or 1.6 21 E × m 22 D B h 23 E × m 45 D B m 46 A B m 47 C E e Wrong answers to math questions 29–38 – NG LOST POINTS 95 29 56 108 97 42 Points are totaled, then con scores on the 20-80 scale llegeboard.org/guicks SAT The PSAT/NMSQT is a great way to get ready for the SAT. The best time to take the SAT is spring of junior year. Register and practice at sat.org. Next Steps So, you're thinking about Sport/Fitness Adminstration You've taken a step on the path to college Learn more and see your full results Congratulations, your scores show that you have potential for success in at least one AP coursel Log in to see your full report. AP classes bring college to high school to help you get ahead. and the future. www.collegeboard.org/quickstart Here are some things Your access code: A02670146P to consider now

Percentile The percentage

of test-takers who scored

Score Report Flus
Your Scores

**Critical Reading** 

50

46 to 54

You scored higher than 55% of juniors