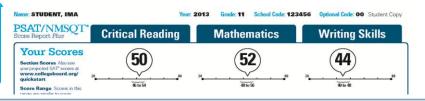

Year: 2013 Grade: 11 School Code: 123456 Optional Code: 00 Student Copy

Mathematics

52

48 to 56

ou scored higher than 57% of juniors

Writing Skills

44

40 to 48

ou scored higher than 33% of juniors.

Name: STUDENT, IMA

**PSAT/NMSOT** 

Section Scores Also see your projected SAT\* scores at www.collegeboard.org/ quickstart

Score Range Scores in this range are similar to yours.

Percentile The percentage

of test-takers who scored

Score Report Flus
Your Scores

**Critical Reading** 

50

46 to 54

You scored higher than 55% of juniors

core Report Plus

Grade: 11 School Code: 123456 Optional Code: 00 Student Copy

Writing Skills

Year 2013

**Mathematics** 

**Critical Reading** 

**<sup>†</sup>**CollegeBoard