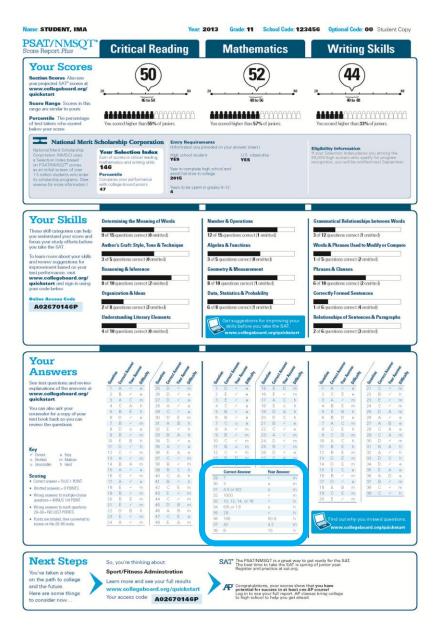

#### **Critical Reading** 20 80 46 to 54 You scored higher than 55% of juniors. questions - MINUS 1/4 POINT 33 10, 12, 14, or 16 34 8,5 or 1.6 21 E × m 22 D B h 23 E × m 45 D B m 46 A B m 47 C E e Wrong answers to math questions 29–38 – NG LOST POINTS 95 29 56 108 97 42 Points are totaled, then con scores on the 20-80 scale llegeboard.org/guicks SAT The PSAT/NMSQT is a great way to get ready for the SAT. The best time to take the SAT is spring of junior year. Register and practice at sat.org. Next Steps So, you're thinking about Sport/Fitness Adminstration You've taken a step on the path to college Learn more and see your full results Congratulations, your scores show that you have potential for success in at least one AP coursel Log in to see your full report. AP classes bring college to high school to help you get ahead. and the future. www.collegeboard.org/quickstart Here are some things Your access code: A02670146P to consider now

Year: 2013 Grade: 11 School Code: 123456 Optional Code: 00 Student Copy

Mathematics

52

48 to 56

ou scored higher than 57% of juniors

Writing Skills

44

40 to 48

ou scored higher than 33% of juniors.

Name: STUDENT, IMA

**PSAT/NMSOT** 

Section Scores Also see your projected SAT\* scores at www.collegeboard.org/ quickstart

Score Range Scores in this range are similar to yours.

Percentile The percentage

of test-takers who scored

Score Report Flus
Your Scores

**Critical Reading** 

50

46 to 54

You scored higher than 55% of juniors

### Percentile

If you are a junior, your scores are compared to those of other juniors.

If you are a sophomore or younger student, your scores are compared to those of sophomores.

## National Merit Scholarship Corporation Information

## National Merit Scholarship Corporation Information (cont.)

The Selection Index is the sum of your critical reading, mathematics and writing skills scores.

If it has an asterisk, you do not meet all of the eligibility requirements for the competition.

## National Merit Scholarship Corporation Information (cont.)

The Entry Requirements section displays information you provided on your answer sheet.

bott (Romitted

## Your Skills

Name: STUDENT, IMA

PSAT/NMSO

on the path to college

Here are some things

and the future.

to consider now

Learn more and see your full results