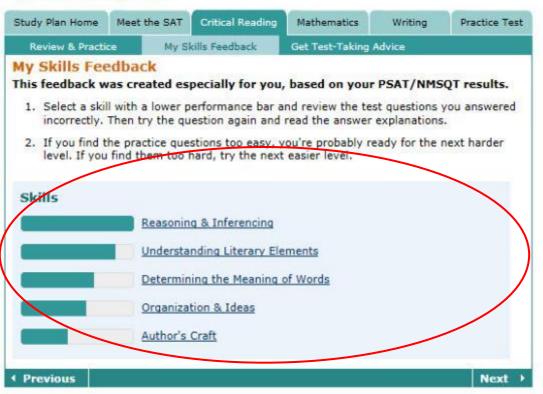

## Your Skills

Name: STUDENT, IMA

PSAT/NMSO

on the path to college

Here are some things

and the future.

to consider now

Learn more and see your full results