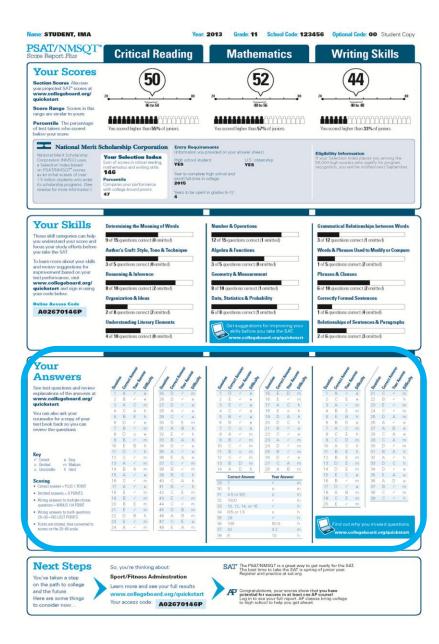

#### **Critical Reading** 20 80 46 to 54 You scored higher than 55% of juniors. questions - MINUS 1/4 POINT 33 10, 12, 14, or 16 34 8,5 or 1.6 21 E × m 22 D B h 23 E × m 45 D B m 46 A B m 47 C E e Wrong answers to math questions 29–38 – NG LOST POINTS 95 29 56 108 97 42 Points are totaled, then con scores on the 20-80 scale llegeboard.org/guicks SAT The PSAT/NMSQT is a great way to get ready for the SAT. The best time to take the SAT is spring of junior year. Register and practice at sat.org. Next Steps So, you're thinking about Sport/Fitness Adminstration You've taken a step on the path to college Learn more and see your full results Congratulations, your scores show that you have potential for success in at least one AP coursel Log in to see your full report. AP classes bring college to high school to help you get ahead. and the future. www.collegeboard.org/quickstart Here are some things Your access code: A02670146P to consider now

Year: 2013 Grade: 11 School Code: 123456 Optional Code: 00 Student Copy

Mathematics

52

48 to 56

ou scored higher than 57% of juniors

Writing Skills

44

40 to 48

ou scored higher than 33% of juniors.

Name: STUDENT, IMA

**PSAT/NMSOT** 

Section Scores Also see your projected SAT\* scores at www.collegeboard.org/ quickstart

Score Range Scores in this range are similar to yours.

Percentile The percentage

of test-takers who scored

Score Report Flus
Your Scores

**Critical Reading** 

50

46 to 54

You scored higher than 55% of juniors

### Percentile

If you are a junior, your scores are compared to those of other juniors.

If you are a sophomore or younger student, your scores are compared to those of sophomores.

## National Merit Scholarship Corporation Information

## National Merit Scholarship Corporation Information (cont.)

The Selection Index is the sum of your critical reading, mathematics and writing skills scores.

If it has an asterisk, you do not meet all of the eligibility requirements for the competition.

## National Merit Scholarship Corporation Information (cont.)

The Entry Requirements section displays information you provided on your answer sheet.

bott (Romitted

## Your Skills

Name: STUDENT, IMA

PSAT/NMSO

on the path to college

Here are some things

and the future.

to consider now

Learn more and see your full results