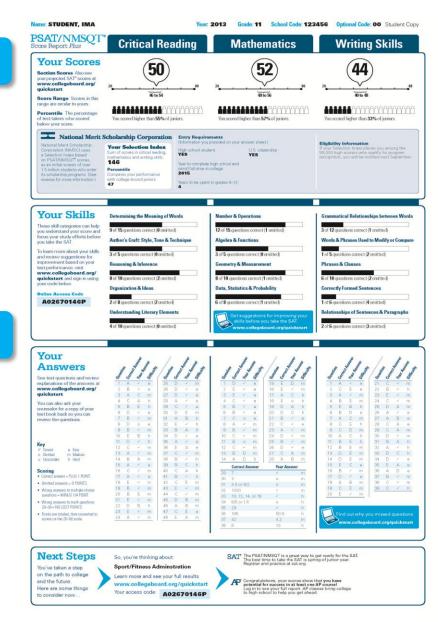

## Your Scores

### Score

You can see your projected SAT score online in My College QuickStart (www.collegeboard.org/quickstart).

## Your Scores (cont.)

#### **Critical Reading** 20 80 46 to 54 You scored higher than 55% of juniors. questions - MINUS 1/4 POINT 33 10, 12, 14, or 16 34 8,5 or 1.6 21 E × m 22 D B h 23 E × m 45 D B m 46 A B m 47 C E e Wrong answers to math questions 29–38 – NG LOST POINTS 95 29 56 108 97 42 Points are totaled, then con scores on the 20-80 scale llegeboard.org/guicks SAT The PSAT/NMSQT is a great way to get ready for the SAT. The best time to take the SAT is spring of junior year. Register and practice at sat.org. Next Steps So, you're thinking about Sport/Fitness Adminstration You've taken a step on the path to college Learn more and see your full results Congratulations, your scores show that you have potential for success in at least one AP coursel Log in to see your full report. AP classes bring college to high school to help you get ahead. and the future. www.collegeboard.org/quickstart Here are some things Your access code: A02670146P to consider now

Year: 2013 Grade: 11 School Code: 123456 Optional Code: 00 Student Copy

Mathematics

52

48 to 56

ou scored higher than 57% of juniors

Writing Skills

44

40 to 48

ou scored higher than 33% of juniors.

Name: STUDENT, IMA

**PSAT/NMSOT** 

Section Scores Also see your projected SAT\* scores at www.collegeboard.org/ quickstart

Score Range Scores in this range are similar to yours.

Percentile The percentage

of test-takers who scored

Score Report Flus
Your Scores

**Critical Reading** 

50

46 to 54

You scored higher than 55% of juniors

### **Score Range**

### Percentile

If you are a junior, your scores are compared to those of other juniors.

If you are a sophomore or younger student, your scores are compared to those of sophomores.

## National Merit Scholarship Corporation Information

## National Merit Scholarship Corporation Information (cont.)

The Selection Index is the sum of your critical reading, mathematics and writing skills scores.

If it has an asterisk, you do not meet all of the eligibility requirements for the competition.

## National Merit Scholarship Corporation Information (cont.)

The Entry Requirements section displays information you provided on your answer sheet.

bott (Romitted

## Your Skills

Name: STUDENT, IMA

PSAT/NMSO

on the path to college

Here are some things

and the future.

to consider now

Learn more and see your full results