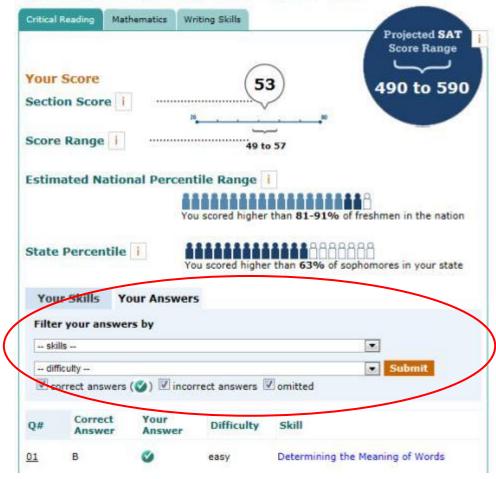

#### **Critical Reading** 20 80 46 to 54 You scored higher than 55% of juniors. questions - MINUS 1/4 POINT 33 10, 12, 14, or 16 34 8,5 or 1.6 21 E × m 22 D B h 23 E × m 45 D B m 46 A B m 47 C E e Wrong answers to math questions 29–38 – NG LOST POINTS 95 29 56 108 97 42 Points are totaled, then con scores on the 20-80 scale llegeboard.org/guicks SAT The PSAT/NMSQT is a great way to get ready for the SAT. The best time to take the SAT is spring of junior year. Register and practice at sat.org. Next Steps So, you're thinking about Sport/Fitness Adminstration You've taken a step on the path to college Learn more and see your full results Congratulations, your scores show that you have potential for success in at least one AP coursel Log in to see your full report. AP classes bring college to high school to help you get ahead. and the future. www.collegeboard.org/quickstart Here are some things Your access code: A02670146P to consider now

ou scored higher than 33% of juniors.

Name: STUDENT, IMA

**PSAT/NMSOT** 

Section Scores Also see your projected SAT\* scores at www.collegeboard.org/ quickstart

Score Range Scores in this range are similar to yours.

Percentile The percentage

of test-takers who scored

Score Report Flus
Your Scores

**Critical Reading** 

50

46 to 54

You scored higher than 55% of juniors

### Percentile

If you are a junior, your scores are compared to those of other juniors.

If you are a sophomore or younger student, your scores are compared to those of sophomores.