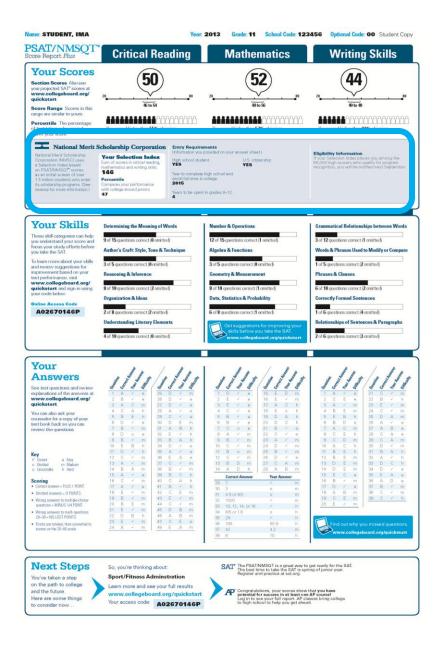

## Your Scores

### Score

You can see your projected SAT score online in My College QuickStart (www.collegeboard.org/quickstart).

## Your Scores (cont.)

#### **Critical Reading** 20 80 46 to 54 You scored higher than 55% of juniors. questions - MINUS 1/4 POINT 33 10, 12, 14, or 16 34 8,5 or 1.6 21 E × m 22 D B h 23 E × m 45 D B m 46 A B m 47 C E e Wrong answers to math questions 29–38 – NG LOST POINTS 95 29 56 108 97 42 Points are totaled, then con scores on the 20-80 scale llegeboard.org/guicks SAT The PSAT/NMSQT is a great way to get ready for the SAT. The best time to take the SAT is spring of junior year. Register and practice at sat.org. Next Steps So, you're thinking about Sport/Fitness Adminstration You've taken a step on the path to college Learn more and see your full results Congratulations, your scores show that you have potential for success in at least one AP coursel Log in to see your full report. AP classes bring college to high school to help you get ahead. and the future. www.collegeboard.org/quickstart Here are some things Your access code: A02670146P to consider now

Year: 2013 Grade: 11 School Code: 123456 Optional Code: 00 Student Copy

Mathematics

52

48 to 56

ou scored higher than 57% of juniors

Writing Skills

44

40 to 48

ou scored higher than 33% of juniors.

Name: STUDENT, IMA

**PSAT/NMSOT** 

Section Scores Also see your projected SAT\* scores at www.collegeboard.org/ quickstart

Score Range Scores in this range are similar to yours.

Percentile The percentage

of test-takers who scored

Score Report Flus
Your Scores

**Critical Reading** 

50

46 to 54

You scored higher than 55% of juniors

### **Score Range**

### Percentile

If you are a junior, your scores are compared to those of other juniors.

If you are a sophomore or younger student, your scores are compared to those of sophomores.

## National Merit Scholarship Corporation Information

## National Merit Scholarship Corporation Information (cont.)

The Selection Index is the sum of your critical reading, mathematics and writing skills scores.

If it has an asterisk, you do not meet all of the eligibility requirements for the competition.

## National Merit Scholarship Corporation Information (cont.)

The Entry Requirements section displays information you provided on your answer sheet.

bott (Romitted

## Your Skills

Name: STUDENT, IMA

PSAT/NMSO

on the path to college

Here are some things

and the future.

to consider now

Learn more and see your full results