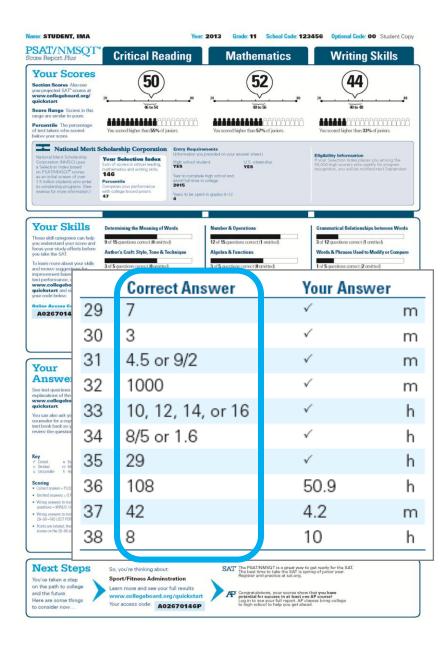

#### **Critical Reading** 20 80 46 to 54 You scored higher than 55% of juniors. questions - MINUS 1/4 POINT 33 10, 12, 14, or 16 34 8,5 or 1.6 21 E × m 22 D B h 23 E × m 45 D B m 46 A B m 47 C E e Wrong answers to math questions 29–38 – NG LOST POINTS 95 29 56 108 97 42 Points are totaled, then con scores on the 20-80 scale llegeboard.org/guicks SAT The PSAT/NMSQT is a great way to get ready for the SAT. The best time to take the SAT is spring of junior year. Register and practice at sat.org. Next Steps So, you're thinking about Sport/Fitness Adminstration You've taken a step on the path to college Learn more and see your full results Congratulations, your scores show that you have potential for success in at least one AP coursel Log in to see your full report. AP classes bring college to high school to help you get ahead. and the future. www.collegeboard.org/quickstart Here are some things Your access code: A02670146P to consider now