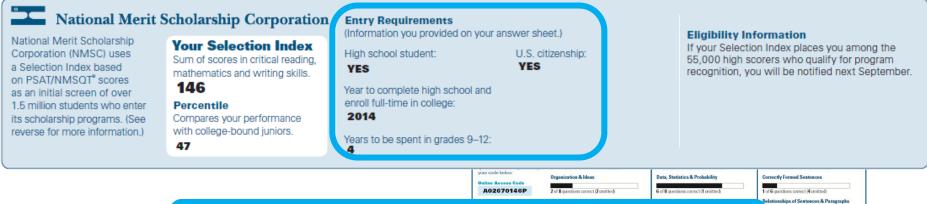

## National Merit Scholarship Corporation Information

## National Merit Scholarship Corporation Information (cont.)

The Selection Index is the sum of your critical reading, mathematics and writing skills scores.

If it has an asterisk, you do not meet all of the eligibility requirements for the competition.

## National Merit Scholarship Corporation Information (cont.)

The Entry Requirements section displays information you provided on your answer sheet.

bott (Romitted