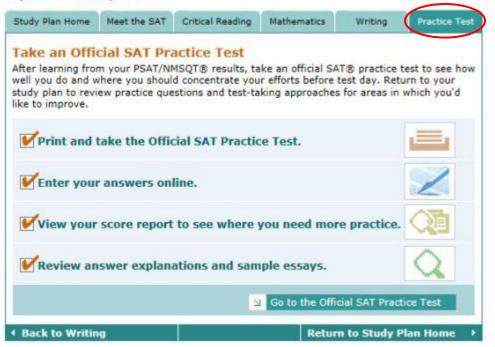

### Score

You can see your projected SAT score online in My College QuickStart (www.collegeboard.org/quickstart).