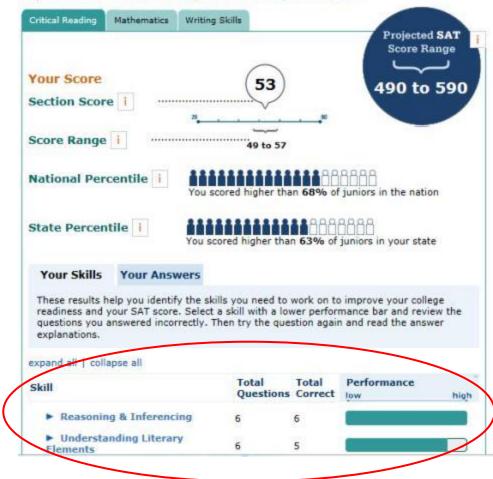

#### **Critical Reading** 20 80 46 to 54 You scored higher than 55% of juniors. questions - MINUS 1/4 POINT 33 10, 12, 14, or 16 34 8,5 or 1.6 21 E × m 22 D B h 23 E × m 45 D B m 46 A B m 47 C E e Wrong answers to math questions 29–38 – NG LOST POINTS 95 29 56 108 97 42 Points are totaled, then con scores on the 20-80 scale llegeboard.org/guicks SAT The PSAT/NMSQT is a great way to get ready for the SAT. The best time to take the SAT is spring of junior year. Register and practice at sat.org. Next Steps So, you're thinking about Sport/Fitness Adminstration You've taken a step on the path to college Learn more and see your full results Congratulations, your scores show that you have potential for success in at least one AP coursel Log in to see your full report. AP classes bring college to high school to help you get ahead. and the future. www.collegeboard.org/quickstart Here are some things Your access code: A02670146P to consider now

ou scored higher than 33% of juniors.

Name: STUDENT, IMA

**PSAT/NMSOT** 

Section Scores Also see your projected SAT\* scores at www.collegeboard.org/ quickstart

Score Range Scores in this range are similar to yours.

### Percentile

If you are a junior, your scores are compared to those of other juniors.

If you are a sophomore or younger student, your scores are compared to those of sophomores.