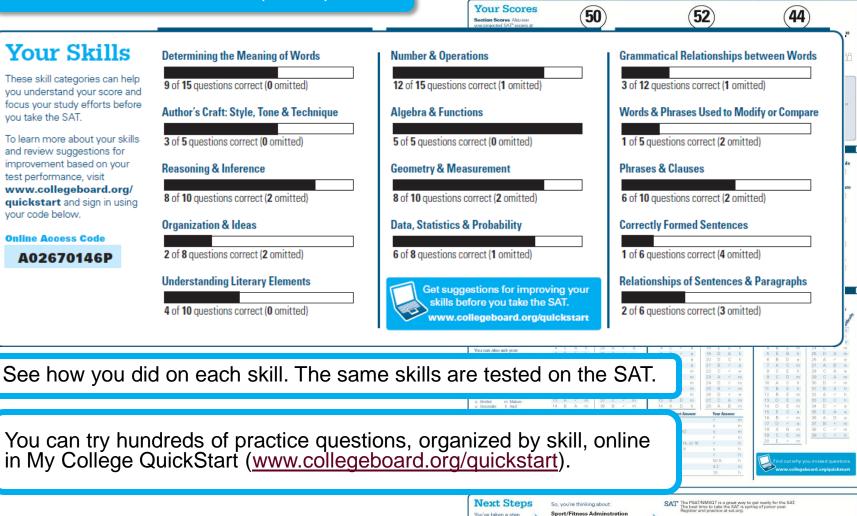

## Your Skills

Name: STUDENT, IMA

PSAT/NMSO

on the path to college

Here are some things

and the future.

to consider now

Learn more and see your full results