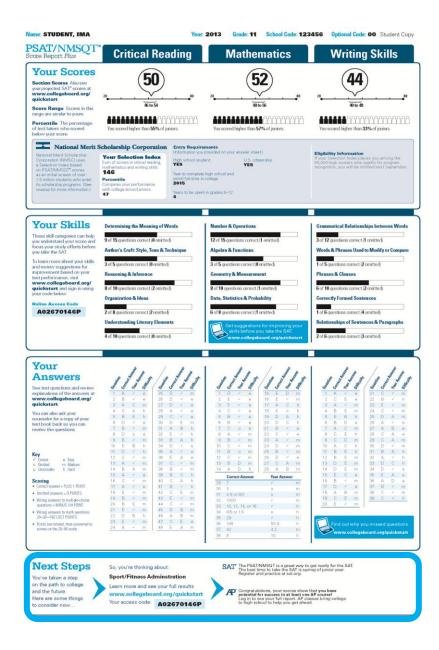

#### **Critical Reading** 20 80 46 to 54 You scored higher than 55% of juniors. questions - MINUS 1/4 POINT 33 10, 12, 14, or 16 34 8,5 or 1.6 21 E × m 22 D B h 23 E × m 45 D B m 46 A B m 47 C E e Wrong answers to math questions 29–38 – NG LOST POINTS 95 29 56 108 97 42 Points are totaled, then con scores on the 20-80 scale llegeboard.org/guicks SAT The PSAT/NMSQT is a great way to get ready for the SAT. The best time to take the SAT is spring of junior year. Register and practice at sat.org. Next Steps So, you're thinking about Sport/Fitness Adminstration You've taken a step on the path to college Learn more and see your full results Congratulations, your scores show that you have potential for success in at least one AP coursel Log in to see your full report. AP classes bring college to high school to help you get ahead. and the future. www.collegeboard.org/quickstart Here are some things Your access code: A02670146P to consider now

Year: 2013 Grade: 11 School Code: 123456 Optional Code: 00 Student Copy

Mathematics

52

48 to 56

ou scored higher than 57% of juniors

Writing Skills

44

40 to 48

ou scored higher than 33% of juniors.

Name: STUDENT, IMA

**PSAT/NMSOT** 

Section Scores Also see your projected SAT\* scores at www.collegeboard.org/ quickstart

Score Range Scores in this range are similar to yours.

Percentile The percentage

of test-takers who scored

Score Report Flus
Your Scores

**Critical Reading** 

50

46 to 54

You scored higher than 55% of juniors

### Percentile

If you are a junior, your scores are compared to those of other juniors.

If you are a sophomore or younger student, your scores are compared to those of sophomores.

## National Merit Scholarship Corporation Information

## National Merit Scholarship Corporation Information (cont.)

The Selection Index is the sum of your critical reading, mathematics and writing skills scores.

If it has an asterisk, you do not meet all of the eligibility requirements for the competition.

## National Merit Scholarship Corporation Information (cont.)

The Entry Requirements section displays information you provided on your answer sheet.

bott (Romitted

## Your Skills

Name: STUDENT, IMA

PSAT/NMSO

on the path to college

Here are some things

and the future.

to consider now

Learn more and see your full results