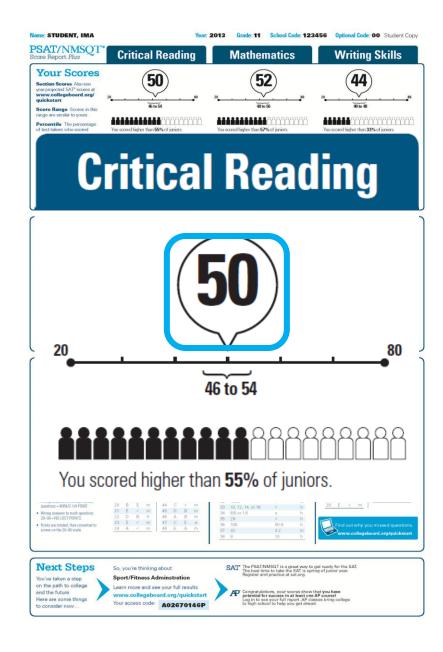

#### **Critical Reading** 20 80 46 to 54 You scored higher than 55% of juniors. questions - MINUS 1/4 POINT 33 10, 12, 14, or 16 34 8,5 or 1.6 21 E × m 22 D B h 23 E × m 45 D B m 46 A B m 47 C E e Wrong answers to math questions 29–38 – NG LOST POINTS 95 29 56 108 97 42 Points are totaled, then con scores on the 20-80 scale llegeboard.org/guicks SAT The PSAT/NMSQT is a great way to get ready for the SAT. The best time to take the SAT is spring of junior year. Register and practice at sat.org. Next Steps So, you're thinking about Sport/Fitness Adminstration You've taken a step on the path to college Learn more and see your full results Congratulations, your scores show that you have potential for success in at least one AP coursel Log in to see your full report. AP classes bring college to high school to help you get ahead. and the future. www.collegeboard.org/quickstart Here are some things Your access code: A02670146P to consider now

Percentile The percentage

of test-takers who scored

Score Report Flus
Your Scores

**Critical Reading** 

50

46 to 54

You scored higher than 55% of juniors