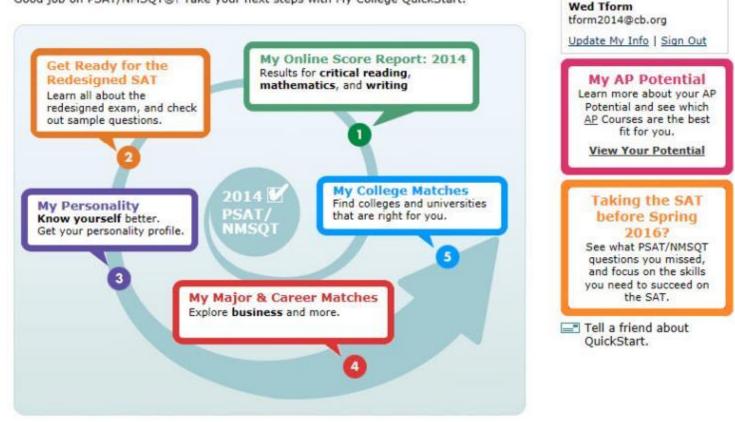

### Score

You can see your projected SAT score online in My College QuickStart (www.collegeboard.org/quickstart).

#### **Critical Reading** 20 80 46 to 54 You scored higher than 55% of juniors. questions - MINUS 1/4 POINT 33 10, 12, 14, or 16 34 8,5 or 1.6 21 E × m 22 D B h 23 E × m 45 D B m 46 A B m 47 C E e Wrong answers to math questions 29–38 – NG LOST POINTS 95 29 56 108 97 42 Points are totaled, then con scores on the 20-80 scale llegeboard.org/guicks SAT The PSAT/NMSQT is a great way to get ready for the SAT. The best time to take the SAT is spring of junior year. Register and practice at sat.org. Next Steps So, you're thinking about Sport/Fitness Adminstration You've taken a step on the path to college Learn more and see your full results Congratulations, your scores show that you have potential for success in at least one AP coursel Log in to see your full report. AP classes bring college to high school to help you get ahead. and the future. www.collegeboard.org/quickstart Here are some things Your access code: A02670146P to consider now