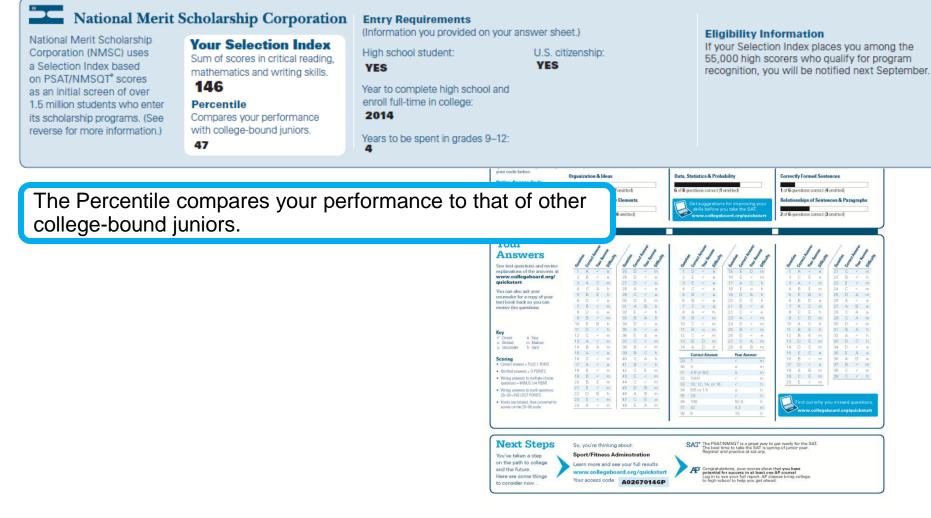

## National Merit Scholarship Corporation Information

## National Merit Scholarship Corporation Information (cont.)

The Selection Index is the sum of your critical reading, mathematics and writing skills scores.

If it has an asterisk, you do not meet all of the eligibility requirements for the competition.

## National Merit Scholarship Corporation Information (cont.)

The Entry Requirements section displays information you provided on your answer sheet.

bott (Romitted