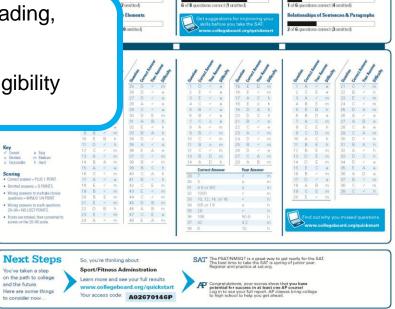

#### **Critical Reading** 20 80 46 to 54 You scored higher than 55% of juniors. questions - MINUS 1/4 POINT 33 10, 12, 14, or 16 34 8,5 or 1.6 21 E × m 22 D B h 23 E × m 45 D B m 46 A B m 47 C E e Wrong answers to math questions 29–38 – NG LOST POINTS 95 29 56 108 97 42 Points are totaled, then con scores on the 20-80 scale llegeboard.org/guicks SAT The PSAT/NMSQT is a great way to get ready for the SAT. The best time to take the SAT is spring of junior year. Register and practice at sat.org. Next Steps So, you're thinking about Sport/Fitness Adminstration You've taken a step on the path to college Learn more and see your full results Congratulations, your scores show that you have potential for success in at least one AP coursel Log in to see your full report. AP classes bring college to high school to help you get ahead. and the future. www.collegeboard.org/quickstart Here are some things Your access code: A02670146P to consider now

ou scored higher than 33% of juniors.

Name: STUDENT, IMA

**PSAT/NMSOT** 

Section Scores Also see your projected SAT\* scores at www.collegeboard.org/ quickstart

Score Range Scores in this range are similar to yours.