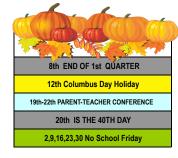

| 3RD END OF QUARTER             |
|--------------------------------|
| 7-10 PARENT-TEACHER CONFERENCE |
| 21-24 SPRING BREAK - NO SCHOOL |
| 4,11,18,25 No School Friday    |

| November |    |    |    |    |    |    |  |  |
|----------|----|----|----|----|----|----|--|--|
| S        | М  | Т  | W  | Т  | F  | S  |  |  |
| 1        | 2  | 3  | 4  | 5  | 6  | 7  |  |  |
| 8        | 9  | 10 | 11 | 12 | 13 | 14 |  |  |
| 15       | 16 | 17 | 18 | 19 | 20 | 21 |  |  |
| 22       | 23 | 24 | 25 | 26 | 27 | 28 |  |  |
| 29       | 30 |    |    |    |    |    |  |  |