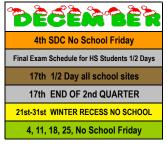

| 1st SDC No School Friday |
|--------------------------|

1,8,15,22,29 No School Friday

|    | December |    |    |    |    |    |  |  |  |
|----|----------|----|----|----|----|----|--|--|--|
| S  | М        | T  | W  | Т  | F  | S  |  |  |  |
|    |          | 1  | 2  | 3  | 4  | 5  |  |  |  |
| 6  | 7        | 8  | 9  | 10 | 11 | 12 |  |  |  |
| 13 | 14       | 15 | 16 | 17 | 18 | 19 |  |  |  |
| 20 | 21       | 22 | 23 | 24 | 25 | 26 |  |  |  |
| 27 | 28       | 29 | 30 | 31 |    |    |  |  |  |