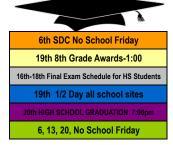

WES 8:00 am - 3:30 pm WMS 7:45 am - 3:55pm WHS 7:45 am - 3:55 pm In the event that days would have to be made up, we would schedule days on a Friday SDC attendance will be required for all teachers.

175 NEW TEACHER DAYS - 173 TEACHER DAYS - 145 INSTRUCTIONAL DAYS OCTOBER 20TH IS THE 40TH DAY - FEBRUARY 24TH IS THE 100TH DAY H.S.TEACHERS WILL BE REQUIRED TO ATTEND GRADUATION ON 5/20th