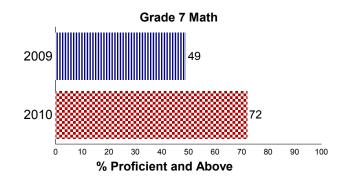

## Grade 7

## State, District and School Math Results

#### **School Trend Data**

All Students Tested