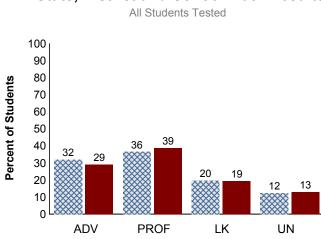

## State, District and School Reading Results

#### All Students Tested 100 90 80 Percent of Students 70 65 60 50 40 30 20 16 16 10 **ADV PROF** LK UN State District School

|                   |             | F          | Reading    |            | #         |               |           |       |      |      |
|-------------------|-------------|------------|------------|------------|-----------|---------------|-----------|-------|------|------|
|                   | #<br>Tested | %ADV       | %PROF      | %LK        | %UN       | Tested        | %ADV      | %PROF | %LK  | %UN  |
|                   | Resul       | ts From Tl | he Oklahon | na Core Ci | urriculum | Tests (OCC    | Γ) Grades | 3-8   |      |      |
| All               | 31          | 16         | 65         | 16         | 3         | 32            | 31        | 41    | 25   | 3    |
| Amer. Indian      | 2           | ****       | ****       | ****       | ****      | 2             | ****      | ****  | **** | **** |
| Asian             | 2           | ****       | ****       | ***        | ****      | 2             | ****      | ****  | **** | **** |
| Hispanic          | 8           | 0          | 50         | 38         | 13        | 9             | 11        | 56    | 33   | 0    |
| White             | 19          | 21         | 74         | 5          | 0         | 19            | 42        | 32    | 21   | 5    |
| Female            | 14          | 21         | 64         | 14         | 0         | 15            | 40        | 20    | 40   | 0    |
| Male              | 17          | 12         | 65         | 18         | 6         | 17            | 24        | 59    | 12   | 6    |
| Econ. Disadv.     | 15          | 13         | 47         | 33         | 7         | 16            | 19        | 38    | 38   | 6    |
| IEP w/o Accom.    |             | ****       | ****       | ****       | ****      | 1             | ****      | ****  | **** | **** |
| ELL               | 7           | 0          | 43         | 43         | 14        | 8             | 0         | 63    | 38   | 0    |
| Regular Education | 24          | 21         | 71         | 8          | 0         | 24            | 42        | 33    | 21   | 4    |
|                   | Resul       | ts From Th | ne Oklahon | na Modifie | d Alterna | ate Assesseme | ent (OMA) | AP)   |      |      |
| IEP Accom.        | 6           | 50         | 17         | 33         | 0         | 5             | 20        | 20    | 60   | 0    |