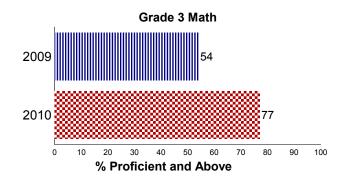

## **State, District and School Math Results**

#### **School Trend Data**

**All Students Tested** 