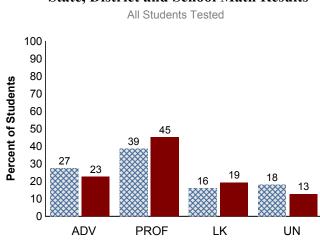

### State, District and School Math Results

#### **School Trend Data**

All Students Tested

|             | R                                       | Reading                                                                                                                |                                                                                                                                                                                                                                                                                                                                                                                                                                                                         |           | # Math        |             |                                                                                                                                                                                                                                                                                                                                                                                                                                                                                                                                                                                                                                                                                                                                                                                                                                                                                                                                                                                                                                                                                           |      |                                                                                                                                                                                 |
|-------------|-----------------------------------------|------------------------------------------------------------------------------------------------------------------------|-------------------------------------------------------------------------------------------------------------------------------------------------------------------------------------------------------------------------------------------------------------------------------------------------------------------------------------------------------------------------------------------------------------------------------------------------------------------------|-----------|---------------|-------------|-------------------------------------------------------------------------------------------------------------------------------------------------------------------------------------------------------------------------------------------------------------------------------------------------------------------------------------------------------------------------------------------------------------------------------------------------------------------------------------------------------------------------------------------------------------------------------------------------------------------------------------------------------------------------------------------------------------------------------------------------------------------------------------------------------------------------------------------------------------------------------------------------------------------------------------------------------------------------------------------------------------------------------------------------------------------------------------------|------|---------------------------------------------------------------------------------------------------------------------------------------------------------------------------------|
| #<br>Tested | %ADV                                    | %PROF                                                                                                                  | %LK                                                                                                                                                                                                                                                                                                                                                                                                                                                                     | %UN       | Tested        | %ADV        | %PROF                                                                                                                                                                                                                                                                                                                                                                                                                                                                                                                                                                                                                                                                                                                                                                                                                                                                                                                                                                                                                                                                                     | %LK  | %UN                                                                                                                                                                             |
| Resul       | lts From Tl                             | ne Oklahon                                                                                                             | na Core Ci                                                                                                                                                                                                                                                                                                                                                                                                                                                              | urriculun | n Tests (OCC  | T) Grades : | 3-8                                                                                                                                                                                                                                                                                                                                                                                                                                                                                                                                                                                                                                                                                                                                                                                                                                                                                                                                                                                                                                                                                       |      |                                                                                                                                                                                 |
| 30          | 13                                      | 57                                                                                                                     | 30                                                                                                                                                                                                                                                                                                                                                                                                                                                                      | 0         | 31            | 23          | 45                                                                                                                                                                                                                                                                                                                                                                                                                                                                                                                                                                                                                                                                                                                                                                                                                                                                                                                                                                                                                                                                                        | 19   | 13                                                                                                                                                                              |
| 4           | ****                                    | ****                                                                                                                   | ****                                                                                                                                                                                                                                                                                                                                                                                                                                                                    | ****      | 4             | ****        | ****                                                                                                                                                                                                                                                                                                                                                                                                                                                                                                                                                                                                                                                                                                                                                                                                                                                                                                                                                                                                                                                                                      | **** | ****                                                                                                                                                                            |
| 9           | 0                                       | 56                                                                                                                     | 44                                                                                                                                                                                                                                                                                                                                                                                                                                                                      | 0         | 10            | 10          | 50                                                                                                                                                                                                                                                                                                                                                                                                                                                                                                                                                                                                                                                                                                                                                                                                                                                                                                                                                                                                                                                                                        | 10   | 30                                                                                                                                                                              |
| 16          | 25                                      | 63                                                                                                                     | 13                                                                                                                                                                                                                                                                                                                                                                                                                                                                      | 0         | 16            | 38          | 31                                                                                                                                                                                                                                                                                                                                                                                                                                                                                                                                                                                                                                                                                                                                                                                                                                                                                                                                                                                                                                                                                        | 25   | 6                                                                                                                                                                               |
| 1           | ****                                    | ****                                                                                                                   | ****                                                                                                                                                                                                                                                                                                                                                                                                                                                                    | ****      | 1             | ****        | ****                                                                                                                                                                                                                                                                                                                                                                                                                                                                                                                                                                                                                                                                                                                                                                                                                                                                                                                                                                                                                                                                                      | **** | ****                                                                                                                                                                            |
| 13          | 23                                      | 54                                                                                                                     | 23                                                                                                                                                                                                                                                                                                                                                                                                                                                                      | 0         | 14            | 21          | 43                                                                                                                                                                                                                                                                                                                                                                                                                                                                                                                                                                                                                                                                                                                                                                                                                                                                                                                                                                                                                                                                                        | 21   | 14                                                                                                                                                                              |
| 17          | 6                                       | 59                                                                                                                     | 35                                                                                                                                                                                                                                                                                                                                                                                                                                                                      | 0         | 17            | 24          | 47                                                                                                                                                                                                                                                                                                                                                                                                                                                                                                                                                                                                                                                                                                                                                                                                                                                                                                                                                                                                                                                                                        | 18   | 12                                                                                                                                                                              |
| 16          | 13                                      | 50                                                                                                                     | 38                                                                                                                                                                                                                                                                                                                                                                                                                                                                      | 0         | 17            | 6           | 53                                                                                                                                                                                                                                                                                                                                                                                                                                                                                                                                                                                                                                                                                                                                                                                                                                                                                                                                                                                                                                                                                        | 18   | 24                                                                                                                                                                              |
| 1           | ****                                    | ****                                                                                                                   | ****                                                                                                                                                                                                                                                                                                                                                                                                                                                                    | ****      | 1             | ****        | ****                                                                                                                                                                                                                                                                                                                                                                                                                                                                                                                                                                                                                                                                                                                                                                                                                                                                                                                                                                                                                                                                                      | **** | ****                                                                                                                                                                            |
| 2           | ****                                    | ****                                                                                                                   | ****                                                                                                                                                                                                                                                                                                                                                                                                                                                                    | ****      | 3             | ****        | ****                                                                                                                                                                                                                                                                                                                                                                                                                                                                                                                                                                                                                                                                                                                                                                                                                                                                                                                                                                                                                                                                                      | **** | ****                                                                                                                                                                            |
| 27          | 15                                      | 59                                                                                                                     | 26                                                                                                                                                                                                                                                                                                                                                                                                                                                                      | 0         | 27            | 26          | 44                                                                                                                                                                                                                                                                                                                                                                                                                                                                                                                                                                                                                                                                                                                                                                                                                                                                                                                                                                                                                                                                                        | 22   | 7                                                                                                                                                                               |
| Resul       | ts From Th                              | ne Oklahom                                                                                                             | na Modifie                                                                                                                                                                                                                                                                                                                                                                                                                                                              | d Altern  | ate Assesseme | ent (OMA    | AP)                                                                                                                                                                                                                                                                                                                                                                                                                                                                                                                                                                                                                                                                                                                                                                                                                                                                                                                                                                                                                                                                                       |      |                                                                                                                                                                                 |
| 2           | ****                                    | ****                                                                                                                   | ***                                                                                                                                                                                                                                                                                                                                                                                                                                                                     | ****      | 2             | ****        | ****                                                                                                                                                                                                                                                                                                                                                                                                                                                                                                                                                                                                                                                                                                                                                                                                                                                                                                                                                                                                                                                                                      | **** | ****                                                                                                                                                                            |
|             | Resul 30 4 9 16 1 13 17 16 1 2 27 Resul | # NADV  Results From TI  30 13  4 ****  9 0  16 25  1 ****  13 23  17 6  16 13  1 ****  2 ****  27 15  Results From TI | Results From The Oklahon           30         13         57           4         *****         *****           9         0         56           16         25         63           1         ****         ****           13         23         54           17         6         59           16         13         50           1         ****         ****           2         ****         ****           27         15         59           Results From The Oklahon | # Tested  | # Tested      | # Tested    | # Tested         %ADV         %PROF         %LK         %UN         Tested         %ADV           Results From The Oklahoma Core Curriculum Tests (OCCT) Grades 3           30         13         57         30         0         31         23           4         *****         *****         *****         4         *****           9         0         56         44         0         10         10           16         25         63         13         0         16         38           1         *****         *****         *****         1         *****           13         23         54         23         0         14         21           17         6         59         35         0         17         24           16         13         50         38         0         17         6           1         *****         *****         *****         1         *****           2         *****         *****         ****         3         ****           27         15         59         26         0         27         26           Results From The Oklahoma | #    | # NADV %PROF %LK %UN Tested %ADV %PROF %LK  Results From The Oklahoma Core Curriculum Tests (OCCT) Grades 3-8  30 13 57 30 0 31 23 45 19  4 **** **** **** **** 4 **** **** *** |