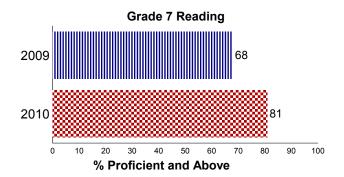

## Grade 7

## State, District and School Math Results

#### **School Trend Data**

All Students Tested