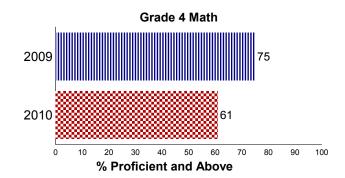

## State, District and School Math Results

#### **School Trend Data**

All Students Tested