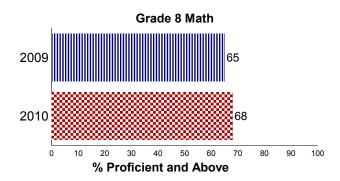

The Oklahoma Core Curriculum Tests measure mastery of students' skills on the *Priority Academic Student Skills (PASS)*. Individual test scores for each student as well as detailed group summary reports are sent back to the schools, providing valuable data for administrators and teachers to target program improvement, addressing individual student strengths and weaknesses, and providing parents with an idea of their child's accomplishments. Results below include all students (full academic year and non-full academic year).

### State, District and School Reading Results

#### All Students Tested 100 90 80 Percent of Students 70 57 60 50 40 30 30 20 10 **PROF** LK UN ADV State School District

### State, District and School Math Results



#### **School Trend Data**

All Students Tested





#### Legend:

**ADV** - Advanced Performance Level **LK** - Limited Knowledge Performance Level

**PROF** - Proficient Performance Level **UN** - Unsatisfactory Performance Level

## No Child Left Behind Act Annual Report Card 2009-2010



Oklahoma School Testing Program (OSTP)

## **Grade 8**

### **School Results**

The tables below present Math and Reading results from the 2009-2010 school year. The results are reported in four performance levels by specific student groups. These test results include all students tested (full academic year and non-full academic year) for each of the student groups. See legend at bottom.

|             | R                                       | Reading