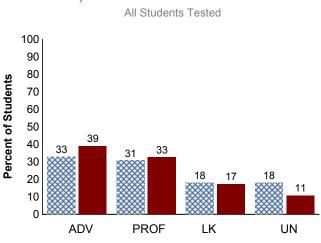

# Science Grades 5, 8 and Biology I

The tables below present Science and Biology I results from the 2009-2010 school year. The results are reported in four performance levels by specific student groups. These test results include all students tested (full academic year and non-full academic year) for each of the student groups. See legend at bottom.