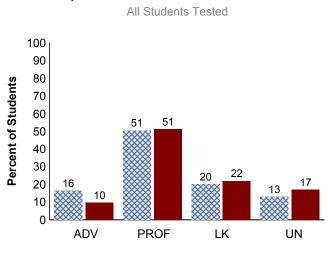

## State, District and School Reading Results

### All Students Tested 100 90 80 Percent of Students 68 70 60 50 40 30 20 10 ADV **PROF** LK UN State District School

|                   |             | R          | Reading    |            | #         |               |           |             |      |      |
|-------------------|-------------|------------|------------|------------|-----------|---------------|-----------|-------------|------|------|
|                   | #<br>Tested | %ADV       | %PROF      | %LK        | %UN       | Tested        | %ADV      | %PROF       | %LK  | %UN  |
|                   | Resul       | ts From Tl | he Oklahon | na Core Cı | ırriculun | n Tests (OCC  | Γ) Grades | 3-8         |      |      |
| All               | 41          | 0          | 68         | 12         | 20        | 41            | 10        | 51          | 22   | 17   |
| Amer. Indian      | 4           | ****       | ****       | ****       | ****      | 4             | ****      | ****        | **** | **** |
| Asian             | 1           | ****       | ****       | ****       | ****      | 1             | ****      | ****        | **** | **** |
| Hispanic          | 16          | 0          | 56         | 6          | 38        | 16            | 0         | 44          | 38   | 19   |
| White             | 19          | 0          | 68         | 21         | 11        | 19            | 16        | 63          | 5    | 16   |
| Other             | 1           | ****       | ****       | ****       | ****      | 1             | ****      | ****        | **** | **** |
| Female            | 19          | 0          | 84         | 16         | 0         | 19            | 11        | 74          | 5    | 11   |
| Male              | 22          | 0          | 55         | 9          | 36        | 22            | 9         | 32          | 36   | 23   |
| Econ. Disadv.     | 26          | 0          | 62         | 15         | 23        | 26            | 0         | 58          | 27   | 15   |
| IEP Accom.        | 1           | ****       | ****       | ****       | ****      | 1             | ****      | ****        | **** | **** |
| ELL               | 10          | 0          | 50         | 10         | 40        | 10            | 0         | 40          | 30   | 30   |
| Regular Education | 30          | 0          | 73         | 13         | 13        | 30            | 13        | 57          | 20   | 10   |
|                   | Resul       | ts From Th | ne Oklahon | na Modifie | d Alterna | ate Assesseme | ent (OMA  | <b>A</b> P) |      |      |
| IEP Accom.        | 4           | ****       | ****       | ****       | ****      | 4             | ***       | ****        | **** | **** |