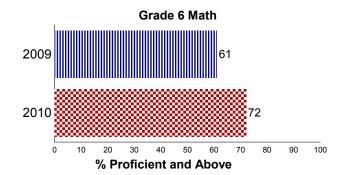

## Grade 6

### State, District and School Math Results

#### **School Trend Data**

All Students Tested