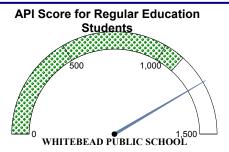

WHITEBEAD PUBLIC SCHOOL has a Total API of 1246

The scale for API scores ranges from 0-1500 with 1092 as the current state average for regular education students.

No Child Left Behind Act Statewide Performance Benchmarks for 2009-2010: Mathematics API - 1074 Reading API - 1060 Percent of Students Tested - 95% Attendance Rate API - 618 Graduation Rate API - 842