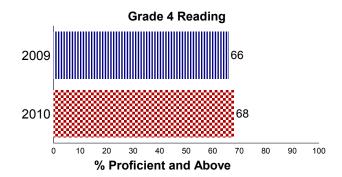

## State, District and School Math Results

#### **School Trend Data**

All Students Tested