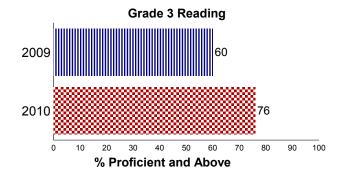

## **State, District and School Reading Results**

#### **School Trend Data**

**All Students Tested** 