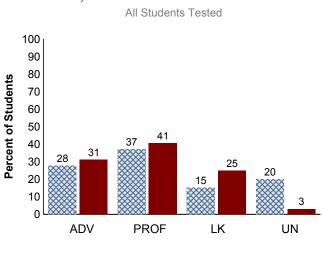

## State, District and School Reading Results

#### All Students Tested 100 90 80 Percent of Students 70 65 60 50 40 30 20 10 **PROF** ADV ΙK UN State District School

#### Legend:

**ADV** - Advanced Performance Level **LK** - Limited Knowledge Performance Level

PROF - Proficient Performance Level UN - Unsatisfactory Performance Level