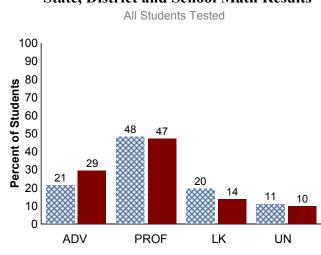

## **State, District and School Math Results**

#### **School Trend Data**

**All Students Tested** 