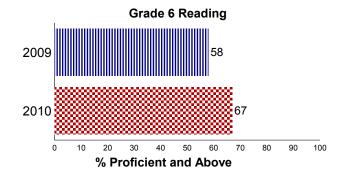

## State, District and School Reading Results

#### All Students Tested 100 90 80 Percent of Students 70 65 60 50 40 30 20 10 **PROF** ADV ΙK UN State District School