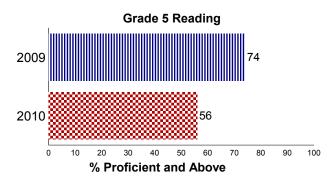

### State, District and School Reading Results

### All Students Tested 100 90 80 70 60 50 40 30 20 10 0 ADV **PROF** LK UN State District School