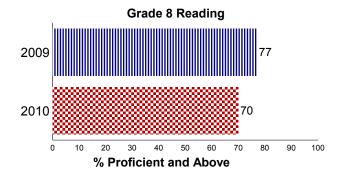

The Oklahoma Core Curriculum Tests measure mastery of students' skills on the *Priority Academic Student Skills (PASS)*. Individual test scores for each student as well as detailed group summary reports are sent back to the schools, providing valuable data for administrators and teachers to target program improvement, addressing individual student strengths and weaknesses, and providing parents with an idea of their child's accomplishments. Results below include all students (full academic year and non-full academic year).

### State, District and School Reading Results

#### All Students Tested 100 90 80 Percent of Students 70 57 60 50 40 30 30 20 10 **PROF** LK UN ADV State School District

### State, District and School Math Results



#### **School Trend Data**

All Students Tested





#### Legend:

**ADV** - Advanced Performance Level **LK** - Limited Knowledge Performance Level

**PROF** - Proficient Performance Level **UN** - Unsatisfactory Performance Level

## No Child Left Behind Act Annual Report Card 2009-2010



Oklahoma School Testing Program (OSTP)

## **Grade 8**

### **School Results**

The tables below present Math and Reading results from the 2009-2010 school year. The results are reported in four performance levels by specific student groups. These test results include all students tested (full academic year and non-full academic year) for each of the student groups. See legend at bottom.

|             | R                                       | Reading