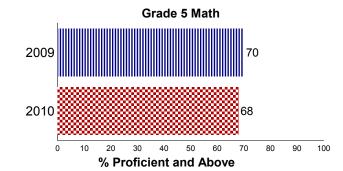

## State, District and School Math Results

#### **School Trend Data**

**All Students Tested** 