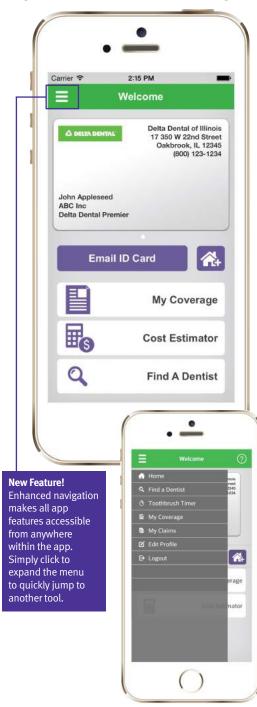

# 24-hour access to online tools with myMERITAIN

Your Meritain Health member website at <u>www.meritain.com</u> is designed to provide a secure, user and family-friendly, one-stop-shop for you to access the account and claims information you can use to manage your health and wellness.

### Your online tools and resources

With myMERITAIN you can:

- Look up health and wellness topics.
- Keep track of your Flexible Spending Account (FSA).
- Find the status of a claim.
- Find in-network doctors, clinics and hospitals.
- Look up prescription and over-the-counter drug information.
- Order ID Cards.
- View plan documents.

### On-the-go access to your Meritain Health benefits

Now you can get benefits information when and where you need it—right from your smart phones and tablets. It's all part of the new Mobile Capabilities for members from Meritain Health. And it's available now.

### Easy to access and easy to use

1. First, simply register for your mobile account through <u>www.meritain.com</u>.

Meritain Health

(If you've already registered to access your personal information on myMERITAIN—you can skip this step. Simply log in to myMERITAIN through the browser on your smart device to access your account.) \*

2. From any mobile device, just log into myMERITAIN. Once you do, your mobile features will be ready to use. You'll find quick-to-navigate displays you can easily use with your device's touch screen.

\* For best results, we recommend you register for your mobile account using a desktop computer.