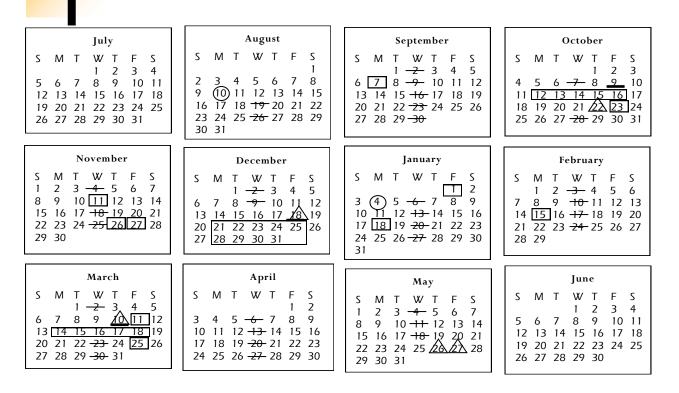

## FOUNTAIN HILLS UNIFIED SCHOOL DISTRICT #98

## 2015-2016

- August 3–New Teachers Report
- August 5—Returning Teachers Report
- August 10—Students Return
- August 19, 26 One Hour Early Release
- September 7—Labor Day (No School)
- September 2, 9, 16, 23, 30 One Hour Early Release
- October 7, 28 One Hour Early Release
- Oct. 9— End of 1st Quarter (44 days)
- October 12-16—Fall Break (No School)
- October 22—K-8 Parent/Teacher Conf. (Half Day Early Release K-8 only)
- October 23—Parent/Teacher Conf. (No School K-12)
- November 4,18,25 One Hour Early Release
- November 11—Veterans' Day (No School)
- November 26-27—Thanksgiving Break
- December 2, 9 One Hour Early Release
- Dec. 18— End of 2nd Quarter (41 days) Half Day Early Release K-12
- December 21-31—Winter Break (No School)

- January 1—Winter Break (No School)
- January 4—Students Return
- January 6, 13, 20, 27 One Hour Early Release
- January 18—MLK Day (No School)
- February 3, 10, 17, 24 One Hour Early Release
- February 15—Presidents' Day (No School)
- Mar. 10— End of 3rd Quarter (47 days)
- March 2, 23, 30 One Hour Early Release
- March 10— K-8 Parent/Teacher Conf. (Half Day Early Release K-8 only)
- March 11—Parent/Teacher Conf.. (No School K-12)
- March 14-18—Spring Break (No School)
- March 25—District Recess (No School)
- April 6, 13, 20, 27 One Hour Early Release
- May 4, 11, 18 One Hour Early Release
- May 26— End of 4th Quarter (48 days) Last Student Day/Half Day Early Release K-12
- May 27—Last Teacher Day

| $\bigcirc$       | Starting/End Dates              |
|------------------|---------------------------------|
|                  | No School                       |
|                  | One Hour Early Release          |
| $\bigtriangleup$ | Half-day Early Release          |
|                  | Underlined Dates-End of Quarter |
|                  |                                 |